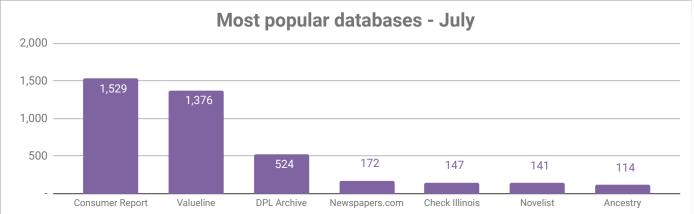

to the West Deerfield Township Food Pantry on August 22, 2023. These items are always in high demand among our clients, and will be so appreciated.

As you know, the number of people relying on the Food Pantry has increased substantially during the last few years. Senior citizens, singles, and families all count on the Pantry for food and basic household necessities. As donations typically fall off during the summer months, your donation is especially timely.

On behalf of all those who will benefit from this donation, please accept my deepest gratitude.

Sincerely,

Alyson M. Feiger

**Township Supervisor** 

August 2023 Statistics



28

August 2023 Statistics

\*\*Virtual passive program numbers are tallied in the month following their release; in Feb the Jan #'s will be accurate









To: Library Board of Trustees

Re: 2024 Proposed Holidays Closures and Board Meeting Dates

Date: September 20, 2023

This memo will cover agenda items 9A and 9B.

I've included the proposed 2024 Holidays Closures. The document is included in the packet and remains the same holiday closures we had in 2023.

In addition, we will approve the 2024 Board Meeting dates. The Board generally meets the third Wednesday of the month at 6:30 pm unless otherwise noted.

# Deerfield Public Library PROPOSED 2024 Regular Board Meetings

The general practice of the Library Board of Trustees is to hold regular Library Board meetings on the 3rd Wednesday of each month at 6:30 pm. This practice may be changed due to a lack of a quorum or to avoid conflict with a holiday. The following meeting schedule is