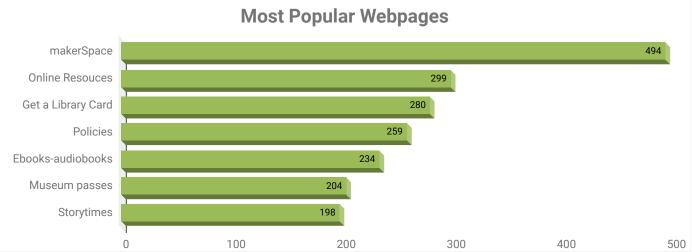

ds to the West Deerfield Township Food Pantry on August 22, 2023. These items are always in high demand among our clients, and will be so appreciated.

As you know, the number of people relying on the Food Pantry has increased substantially during the last few years. Senior citizens, singles, and families all count on the Pantry for food and basic household necessities. As donations typically fall off during the summer months, your donation is especially timely.

On behalf of all those who will benefit from this donation, please accept my deepest gratitude.

Sincerely,

Alyson M. Feiger

**Township Supervisor** 

August 2023 Statistics



28

August 2023 Statistics

\*\*Virtual passive program numbers are tallied in the month following their release; in Feb the Jan #'s will be accurate









To: Library Board of Trustees

Re: 2024 Proposed Holidays Closures and Board Meeting Dates

Date: September 20, 2023

This memo will cover agenda items 9A and 9B.

I've included the proposed 2024 Holidays Closures. The document is included in the packet and remains the same holiday closures we had in 2023.

In addition, we will approve the 2024 Board Meeting dates. The Board generally meets the third Wednesday of the month at 6:30 pm unless otherwise noted.

# Deerfield Public Library PROPOSED 2024 Regular Board Meetings

The general practice of the Library Board of Trustees is to hold regular Library Board meetings on the 3rd Wednesday of each month at 6:30 pm. This practice may be changed due to a lack of a quorum or to avoid conflict with a holiday. The following meeting schedule