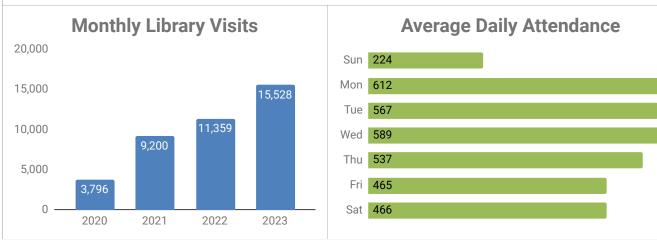

o the West Deerfield Township Food Pantry on August 22, 2023. These items are always in high demand among our clients, and will be so appreciated.

As you know, the number of people relying on the Food Pantry has increased substantially during the last few years. Senior citizens, singles, and families all count on the Pantry for food and basic household necessities. As donations typically fall off during the summer months, your donation is especially timely.

On behalf of all those who will benefit from this donation, please accept my deepest gratitude.

Sincerely,

Alyson M. Feiger

**Township Supervisor** 

August 2023 Statistics



28

August 2023 Statistics

\*\*Virtual passive program numbers are tallied in the month following their release; in Feb the Jan #'s will be accurate









To: Library Board of Trustees

Re: 2024 Proposed Holidays Closures and Board Meeting Dates

Date: September 20, 2023

This memo will cover agenda items 9A and 9B.

I've included the proposed 2024 Holidays Closures. The document is included in the packet and remains the same holiday closures we had in 2023.

In addition, we will approve the 2024 Board Meeting dates. The Board generally meets the third Wednesday of the month at 6:30 pm unless otherwise noted.

# Deerfield Public Library PROPOSED 2024 Regular Board Meetings

The general practice of the Library Board of Trustees is to hold regular Library Board meetings on the 3rd Wednesday of each month at 6:30 pm. This practice may be changed due to a lack of a quorum or to avoid conflict with a holiday. The following meeting schedule is p