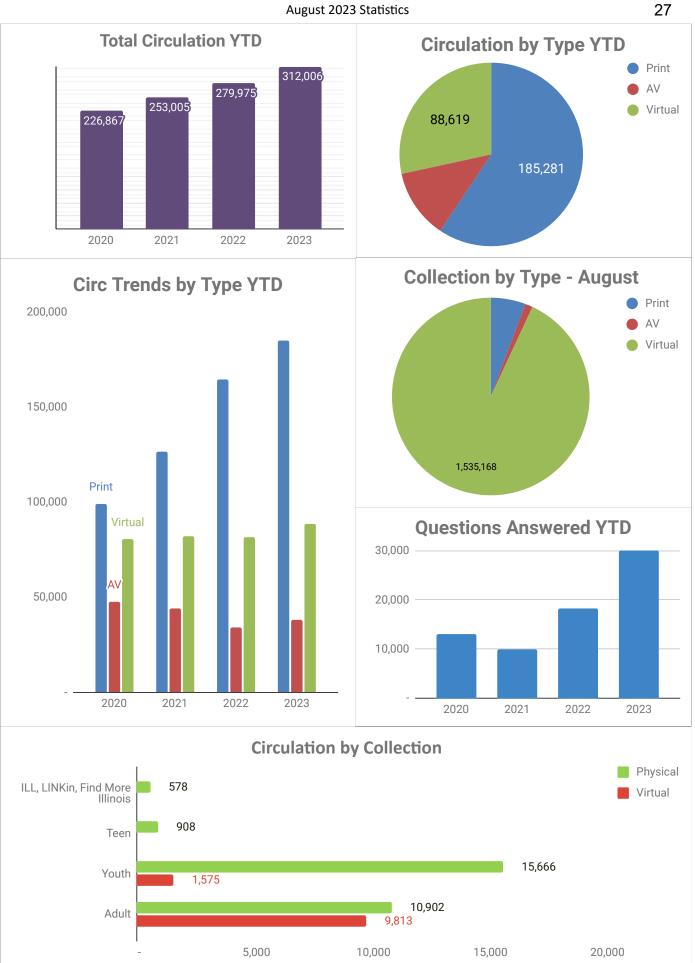

field Public Library 920 Waukegan Road Deerfield IL 60016

Dear Amy and Deerfield Library friends,

Thank you for donation of three carts full of paper goods to the West Deerfield Township Food Pantry on August 22, 2023. These items are always in high demand among our clients, and will be so appreciated.

As you know, the number of people relying on the Food Pantry has increased substantially during the last few years. Senior citizens, singles, and families all count on the Pantry for food and basic household necessities. As donations typically fall off during the summer months, your donation is especially timely.

On behalf of all those who will benefit from this donation, please accept my deepest gratitude.

Sincerely,

Alyson M. Feiger

**Township Supervisor** 

August 2023 Statistics



28

August 2023 Statistics

\*\*Virtual passive program numbers are tallied in the month following their release; in Feb the Jan #'s will be accurate









To: Library Board of Trustees

Re: 2024 Proposed Holidays Closures and Board Meeting Dates

Date: September 20, 2023

This memo will cover agenda items 9A and 9B.

I've included the proposed 2024 Holidays Closures. The document is included in the packet and remains the same holiday closures we had in 2023.

In addition, we will approve the 2024 Board Meeting dates. The Board generally meets the third Wednesday of the month at 6:30 pm unless otherwise noted.

# Deerfield Public Library PROPOSED 2024 Regular Board Meetings

The general practice of the Library Board of Trustees is to hold regular Library Board meetings on the 3rd Wedn