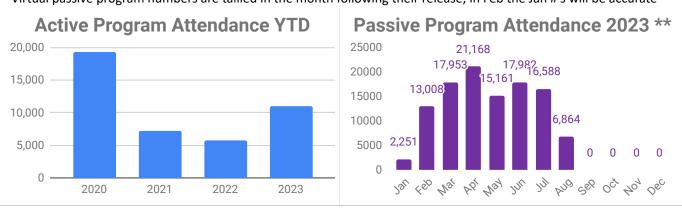

oods to the West Deerfield Township Food Pantry on August 22, 2023. These items are always in high demand among our clients, and will be so appreciated.

As you know, the number of people relying on the Food Pantry has increased substantially during the last few years. Senior citizens, singles, and families all count on the Pantry for food and basic household necessities. As donations typically fall off during the summer months, your donation is especially timely.

On behalf of all those who will benefit from this donation, please accept my deepest gratitude.

Sincerely,

Alyson M. Feiger

**Township Supervisor** 

August 2023 Statistics



28

August 2023 Statistics

\*\*Virtual passive program numbers are tallied in the month following their release; in Feb the Jan #'s will be accurate









To: Library Board of Trustees

Re: 2024 Proposed Holidays Closures and Board Meeting Dates

Date: September 20, 2023

This memo will cover agenda items 9A and 9B.

I've included the proposed 2024 Holidays Closures. The document is included in the packet and remains the same holiday closures we had in 2023.

In addition, we will approve the 2024 Board Meeting dates. The Board generally meets the third Wednesday of the month at 6:30 pm unless otherwise noted.

# Deerfield Public Library PROPOSED 2024 Regular Board Meetings

The general practice of the Library Board of Trustees is to hold regular Library Board meetings on the 3rd Wednesday of each month at 6:30 pm. This practice may be changed due to a lack of a quorum or to avoid conflict with a holiday. The following meeting schedul