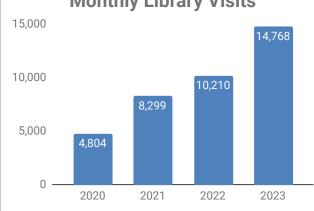

ts, was getting rusty, so we removed it. We decided to wait for feedback from patrons as to whether they still wanted outside pickup, or if they would come inside for the kits. Right away on the Monday morning that the kits were released, two patrons came in to pick them up and thanked us for providing them.
- 980 patron questions
- 7 Personalized Picks
- 19 in-person programs with 486 attendees
- 6 Passive programs with 233 participation

September 2023 Statistics



September 2023 Statistics

0

Jan tep War

\*\*Virtual passive program numbers are tallied in the month following their release; in Feb the Jan #'s will be accurate



### Passive Program Attendance 2023 \*\* 25000 21,168 17,953 17,982 16,588 20000 13,008 15000 0.085 10000 5000 2,251 0 0

pot Ner In In Pro Ser Oct Nor Dec





## **Average Daily Attendance**



26

## To:Board of TrusteesRe:Employee Handbook UpdatesDate:October 24, 2023

We have two proposed changes to our Employee Handbook. The Employee Handbook has been emailed as a separate attachment.

In Section VIII-10, eligible employees are covered by dental and vision insurance on their 31st day of employment rather than their 91st day of employment. This is noted in red on page 57.

In Section IX-3, we propose updating the amount of personal days available for all staff to be in compliance with the Paid Leave for All Workers Act. The updated schedule of personal days is noted in red on page 63 of the document.

I ask that the Board approve these changes at the October meeting.