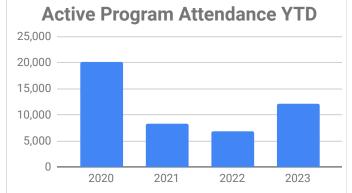

ts to Deerfield schools and saw 201 children.
- The Creation Station (green newspaper box) that we put outside during COVID for patrons to pick up grab and go kits, was getting rusty, so we removed it. We decided to wait for feedback from patrons as to whether they still wanted outside pickup, or if they would come inside for the kits. Right away on the Monday morning that the kits were released, two patrons came in to pick them up and thanked us for providing them.
- 980 patron questions
- 7 Personalized Picks
- 19 in-person programs with 486 attendees
- 6 Passive programs with 233 participation

September 2023 Statistics



September 2023 Statistics

0

Jan tep War

\*\*Virtual passive program numbers are tallied in the month following their release; in Feb the Jan #'s will be accurate



### Passive Program Attendance 2023 \*\* 25000 21,168 17,953 17,982 16,588 20000 13,008 15000 0.085 10000 5000 2,251 0 0

pot Ner In In Pro Ser Oct Nor Dec





## **Average Daily Attendance**



26

## To:Board of TrusteesRe:Employee Handbook UpdatesDate:October 24, 2023

We have two proposed changes to our Employee Handbook. The Employee Handbook has been emailed as a separate attachment.

In Section VIII-10, eligible employees are covered by dental and vision insurance on their 31st day of employment rather than their 91st day of employment. This is noted in red on page 57.

In Section IX-3, we propose updating the amount of personal days available for all staff to be in compliance with the Paid Leave for All Workers Act. The updated schedule of personal days is noted in red on page 6