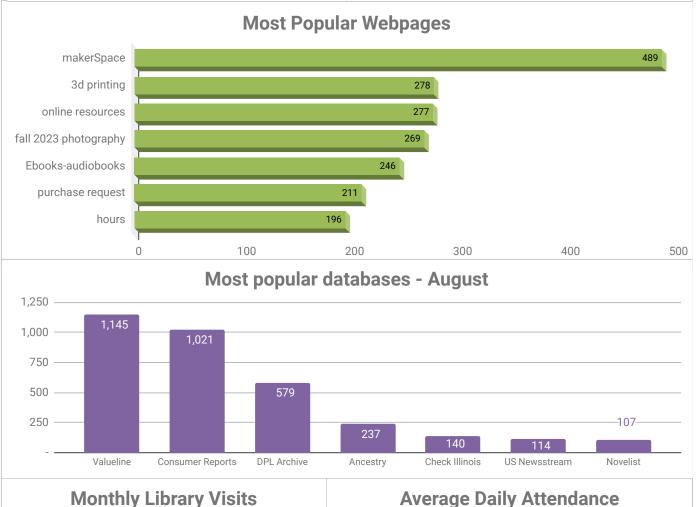

kits, was getting rusty, so we removed it. We decided to wait for feedback from patrons as to whether they still wanted outside pickup, or if they would come inside for the kits. Right away on the Monday morning that the kits were released, two patrons came in to pick them up and thanked us for providing them.
- 980 patron questions
- 7 Personalized Picks
- 19 in-person programs with 486 attendees
- 6 Passive programs with 233 participation

September 2023 Statistics



September 2023 Statistics

0

Jan tep War

\*\*Virtual passive program numbers are tallied in the month following their release; in Feb the Jan #'s will be accurate



### Passive Program Attendance 2023 \*\* 25000 21,168 17,953 17,982 16,588 20000 13,008 15000 0.085 10000 5000 2,251 0 0

pot Ner In In Pro Ser Oct Nor Dec





## **Average Daily Attendance**



26

## To:Board of TrusteesRe:Employee Handbook UpdatesDate:October 24, 2023

We have two proposed changes to our Employee Handbook. The Employee Handbook has been emailed as a separate attachment.

In Section VIII-10, eligible employees are covered by dental and vision insurance on their 31st day of employment rather than their 91st day of employment. This is noted in red on page 57.

In Section IX-3, we propose updating the amount of personal days available for all staff to be in compliance with the Paid Leave for All Workers Act. The updated schedule of personal days is noted in red on page 63 of the document.

I ask that the Board approve these changes at the October meeting.