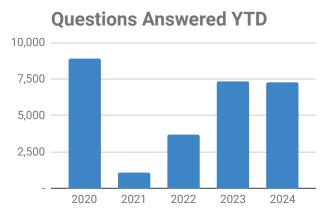

s

- Storytimes remain highly attended. In addition to our regular storytimes, we had a visit from Rapunzel which had 65 attendees. We also offered a Sensory Storytime which had 21 attendees and an ASL storytime which had 15 attendees.
- After a KiDLS program, one parent said that "everytime she talks to a friend about what our library does versus other area libraries or out-of-state libraries, people are always amazed."
- Cristina and Noreen offered a "Get Excited About Science" program and had 57 attendees.
- This month we had 53 kids for our monthly Lego club, the busiest yet!
- 1,172 patron questions
- 17 Personalized Picks
- 34 in-person programs with 807 attendees
- 8 Passive programs with 297 participation
- 21 Outreach events with 930 attendees

24

February 2024 Statistics











Valid Cards Added this month

11,350 70



25

February 2024 Statistics

\*Statistics for asynchronous program viewings on YouTube, Twitch, and TikTok are not included in this attendance count

















# FEB 2024 SOCIAL





**2,234** page reach



**4,371** post reach



**293** accts engaged





**72**+ subscribers



**23,654** views



**215,007** impressions





28+ followers



**8,035** video & live views



318 accts engaged

# **Top Posts**



480 post reach, 86 engaged



877 views, 23 engaged

# **Top Posts**



5,663 views, 5.7k watch hours



255 views, 0.6 watch hours

# **Top Posts**



3,807 views, 109 engaged



988 views, 133 engaged

# **DEERFIELD DINES OUT**

During National Library Week, these local eateries will help fund new equipment and programs for t