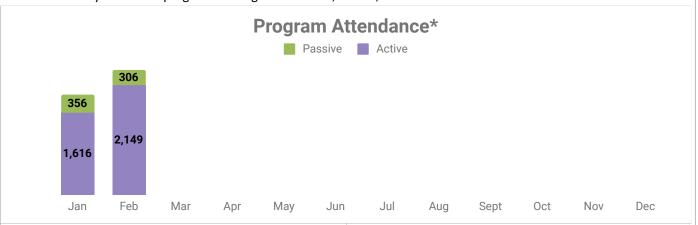

ASL storytime which had 15 attendees.
- After a KiDLS program, one parent said that "everytime she talks to a friend about what our library does versus other area libraries or out-of-state libraries, people are always amazed."
- Cristina and Noreen offered a "Get Excited About Science" program and had 57 attendees.
- This month we had 53 kids for our monthly Lego club, the busiest yet!
- 1,172 patron questions
- 17 Personalized Picks
- 34 in-person programs with 807 attendees
- 8 Passive programs with 297 participation
- 21 Outreach events with 930 attendees

24

February 2024 Statistics











Valid Cards Added this month

11,350 70



25

February 2024 Statistics

\*Statistics for asynchronous program viewings on YouTube, Twitch, and TikTok are not included in this attendance count

















# FEB 2024 SOCIAL





**2,234** page reach



**4,371** post reach



**293** accts engaged





**72**+ subscribers



**23,654** views



**215,007** impressions





28+ followers



**8,035** video & live views



318 accts engaged

# **Top Posts**



480 post reach, 86 engaged



877 views, 23 engaged

# **Top Posts**



5,663 views, 5.7k watch hours



255 views, 0.6 watch hours

# **Top Posts**



3,807 views, 109 engaged



988 views, 133 engaged

# **DEERFIELD DINES OUT**

During National Library Week, these local eateries will help fund new equipment and programs for the Deerfield Public Library.

Please show your support to the library by patronizing these locations during April 8-11.

| April 2024 |        |         |           |          |        |