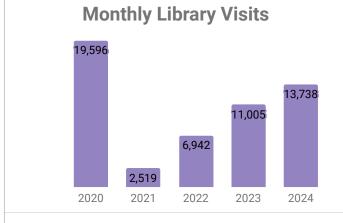

orytime which had 15 attendees.
- After a KiDLS program, one parent said that "everytime she talks to a friend about what our library does versus other area libraries or out-of-state libraries, people are always amazed."
- Cristina and Noreen offered a "Get Excited About Science" program and had 57 attendees.
- This month we had 53 kids for our monthly Lego club, the busiest yet!
- 1,172 patron questions
- 17 Personalized Picks
- 34 in-person programs with 807 attendees
- 8 Passive programs with 297 participation
- 21 Outreach events with 930 attendees

24

February 2024 Statistics











Valid Cards Added this month

11,350 70



25

February 2024 Statistics

\*Statistics for asynchronous program viewings on YouTube, Twitch, and TikTok are not included in this attendance count

















# FEB 2024 SOCIAL





**2,234** page reach



**4,371** post reach



**293** accts engaged





**72**+ subscribers



**23,654** views



**215,007** impressions





28+ followers



**8,035** video & live views



318 accts engaged

# **Top Posts**



480 post reach, 86 engaged



877 views, 23 engaged

# **Top Posts**



5,663 views, 5.7k watch hours



255 views, 0.6 watch hours

# **Top Posts**



3,807 views, 109 engaged



988 views, 133 engaged

# **DEERFIELD DINES OUT**

During National Library Week, these local eateries will help fund new equipment and programs for the Deerfield Public Library.

Please show your support to the library by patronizing these locations during April 8-11.

| April 2024 |        |         |           |          |        |