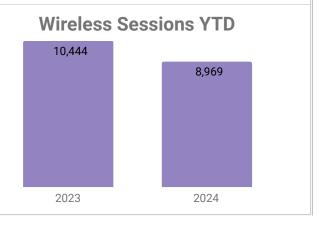

e which had 15 attendees.
- After a KiDLS program, one parent said that "everytime she talks to a friend about what our library does versus other area libraries or out-of-state libraries, people are always amazed."
- Cristina and Noreen offered a "Get Excited About Science" program and had 57 attendees.
- This month we had 53 kids for our monthly Lego club, the busiest yet!
- 1,172 patron questions
- 17 Personalized Picks
- 34 in-person programs with 807 attendees
- 8 Passive programs with 297 participation
- 21 Outreach events with 930 attendees

24

February 2024 Statistics











Valid Cards Added this month

11,350 70



25

February 2024 Statistics

\*Statistics for asynchronous program viewings on YouTube, Twitch, and TikTok are not included in this attendance count

















# FEB 2024 SOCIAL





**2,234** page reach



**4,371** post reach



**293** accts engaged





**72**+ subscribers



**23,654** views



**215,007** impressions





28+ followers



**8,035** video & live views



318 accts engaged

# **Top Posts**



480 post reach, 86 engaged



877 views, 23 engaged

# **Top Posts**



5,663 views, 5.7k watch hours



255 views, 0.6 watch hours

# **Top Posts**



3,807 views, 109 engaged



988 views, 133 engaged

# **DEERFIELD DINES OUT**

During National Library Week, these local eateries will help fund new equipment and programs for the Deerfield Public Library.

Please show your support to the library by patronizing these locations during April 8-11.

| April 2024 |        |         |           |          |        |