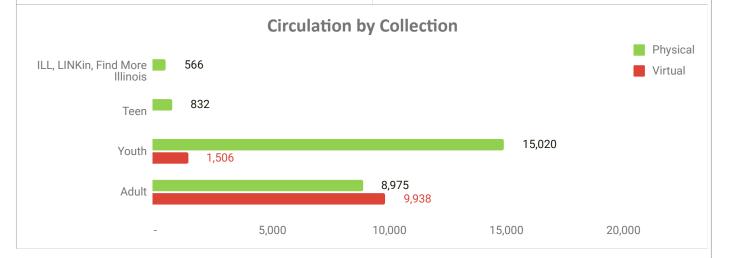

dition to our regular storytimes, we had a visit from Rapunzel which had 65 attendees. We also offered a Sensory Storytime which had 21 attendees and an ASL storytime which had 15 attendees.
- After a KiDLS program, one parent said that "everytime she talks to a friend about what our library does versus other area libraries or out-of-state libraries, people are always amazed."
- Cristina and Noreen offered a "Get Excited About Science" program and had 57 attendees.
- This month we had 53 kids for our monthly Lego club, the busiest yet!
- 1,172 patron questions
- 17 Personalized Picks
- 34 in-person programs with 807 attendees
- 8 Passive programs with 297 participation
- 21 Outreach events with 930 attendees

24

February 2024 Statistics











Valid Cards Added this month

11,350 70



25

February 2024 Statistics

\*Statistics for asynchronous program viewings on YouTube, Twitch, and TikTok are not included in this attendance count

















# FEB 2024 SOCIAL





**2,234** page reach



**4,371** post reach



**293** accts engaged





**72**+ subscribers



**23,654** views



**215,007** impressions





28+ followers



**8,035** video & live views



318 accts engaged

# **Top Posts**



480 post reach, 86 engaged



877 views, 23 engaged

# **Top Posts**



5,663 views, 5.7k watch hours



255 views, 0.6 watch hours

# **Top Posts**



3,807 views, 109 engaged



988 views, 133 engaged

# **DEERFIELD DINES OUT**

During National Library Week, these local eateries will help fund new equipment and programs for the Deerfield Public Library.

Please show you