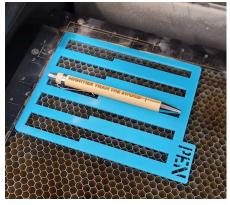

On February 21st we hosted an event with the Deerfield Wellness Committee. Village
employees got a tour of the MakerSpace and were able to make laser engraved wooden
pens to take home. We designed a pen and pencil holder and printed them using our 3D
printers.