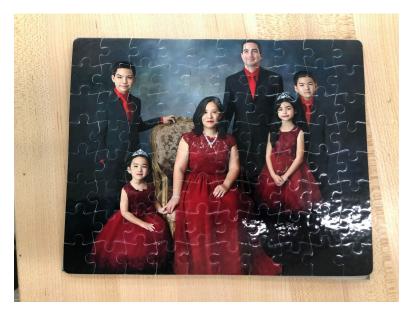

 We have learned how to use our new embroidery machine to make custom baseball hats. This hat was made for a MakerSpace manager you might know who traveled to London England for a week in February.

 As previously mentioned we got a new heat press that has improved the quality of our sublimation printing. This is a sublimation puzzle that a family made. Using our new heat press it looks great!