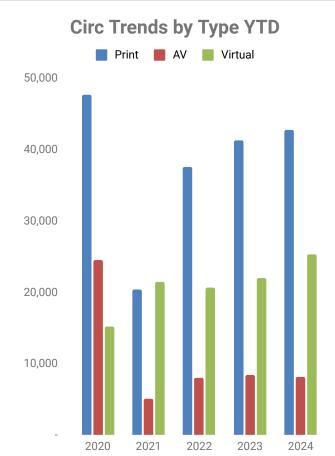

ces

- Storytimes remain highly attended. In addition to our regular storytimes, we had a visit from Rapunzel which had 65 attendees. We also offered a Sensory Storytime which had 21 attendees and an ASL storytime which had 15 attendees.
- After a KiDLS program, one parent said that "everytime she talks to a friend about what our library does versus other area libraries or out-of-state libraries, people are always amazed."
- Cristina and Noreen offered a "Get Excited About Science" program and had 57 attendees.
- This month we had 53 kids for our monthly Lego club, the busiest yet!
- 1,172 patron questions
- 17 Personalized Picks
- 34 in-person programs with 807 attendees
- 8 Passive programs with 297 participation
- 21 Outreach events with 930 attendees

24

February 2024 Statistics











Valid Cards Added this month

11,350 70



25

February 2024 Statistics

\*Statistics for asynchronous program viewings on YouTube, Twitch, and TikTok are not included in this attendance count

















# FEB 2024 SOCIAL





**2,234** page reach



**4,371** post reach



**293** accts engaged





**72**+ subscribers



**23,654** views



**215,007** impressions





28+ followers



**8,035** video & live views



318 accts engaged

# **Top Posts**



480 post reach, 86 engaged



877 views, 23 engaged

# **Top Posts**



5,663 views, 5.7k watch hours



255 views, 0.6 watch hours

# **Top Posts**



3,807 views, 109 engaged



988 views, 133 engaged

# **DEERFIELD DINES OUT**

During National Library Week, these local eateries will help fund new equipment and programs for