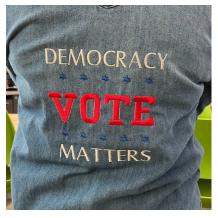

Here are some of the fantastic projects our patrons worked on in February.

• We purchased a new Embroidery machine at the beginning of the year. The quality really is much better and our patrons have been doing fantastic things with it. One patron has been coming in and making jean jackets to promote voting.