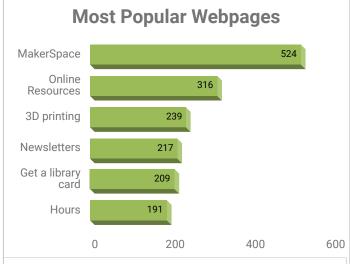

# MakerSpace Report

Ted Gray, MakerSpace Manager

- When we toured some of the local Makerspaces in the area in January we came away
  with some great ideas. One of them was to start to create instructional videos with the
  end goal of having enough videos to eventually have them showing in a loop on the TV in
  the MakerSpace. We finished our first video in February and it has been posted to the
  DPL YouTube site.
  - How to Create, Cut and Apply Vinyl Stickers MakerSpace Tutorials
- One of the other ideas we wanted to implement was having on demand 3D printing available. Have around 6 items pre-picked that can print quickly and easily. Have them all on an SD card available to print. We ordered a new Bambu mini so we could do quick prints. Almost the day we got it we got a recall notice for a bad part. Several days after that we got a notice that there was a serious defect with the machine and we shouldn't even plug it in due to risk from fire. So we got a return number to send it back. We're awaiting the full refund before proceeding further.
- When we visited Indian Trails' Makerspace one of the items that they had was a nice heat press. We've been wanting to upgrade the equipment we had and found that it wasn't that expensive at around \$250. So we purchased one for our MakerSpace. We could tell the difference almost right away. This will improve both HTV vinyl pressings as well as flat sublimation printing.

• In February of 2023 our tally sheet was at 411 for the month. This year, we hit **743** for the month of February. This is our third highest total ever.