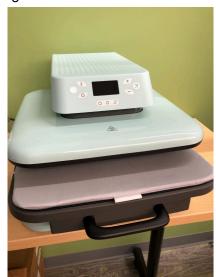

# MakerSpace Report

Ted Gray, MakerSpace Manager

- When we toured some of the local Makerspaces in the area in January we came away
  with some great ideas. One of them was to start to create instructional videos with the
  end goal of having enough videos to eventually have them showing in a loop on the TV in
  the MakerSpace. We finished our first video in February and it has been posted to the
  DPL YouTube site.
  - How to Create, Cut and Apply Vinyl Stickers MakerSpace Tutorials
- One of the other ideas we wanted to implement was having on demand 3D printing available. Have around 6 items pre-picked that can print quickly and easily. Have them all on an SD card available to print. We ordered a new Bambu mini so we could do quick prints. Almost the day we got it we got a recall notice for a bad part. Several days after that we got a notice that there was a serious defect with the machine and we shouldn't even plug it in due to risk from fire. So we got a return number to send it back. We're awaiting the full refund before proceeding further.
- When we visited Indian Trails' Makerspace one of the items that they had was a nice heat press. We've been wanting to upgrade the equipment we had and found that it wasn't that expensive at around \$250. So we purchased one for our MakerSpace. We could tell the difference almost right away. This will improve both HTV vinyl pressings as well as flat sublimation printing.