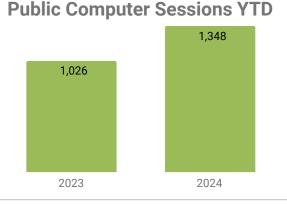

ime which had 15 attendees.
- After a KiDLS program, one parent said that "everytime she talks to a friend about what our library does versus other area libraries or out-of-state libraries, people are always amazed."
- Cristina and Noreen offered a "Get Excited About Science" program and had 57 attendees.
- This month we had 53 kids for our monthly Lego club, the busiest yet!
- 1,172 patron questions
- 17 Personalized Picks
- 34 in-person programs with 807 attendees
- 8 Passive programs with 297 participation
- 21 Outreach events with 930 attendees

24

February 2024 Statistics











Valid Cards Added this month

11,350 70



25

February 2024 Statistics

\*Statistics for asynchronous program viewings on YouTube, Twitch, and TikTok are not included in this attendance count

















# FEB 2024 SOCIAL





**2,234** page reach



**4,371** post reach



**293** accts engaged





**72**+ subscribers



**23,654** views



**215,007** impressions





28+ followers



**8,035** video & live views



318 accts engaged

# **Top Posts**



480 post reach, 86 engaged



877 views, 23 engaged

# **Top Posts**



5,663 views, 5.7k watch hours



255 views, 0.6 watch hours

# **Top Posts**



3,807 views, 109 engaged



988 views, 133 engaged

# **DEERFIELD DINES OUT**

During National Library Week, these local eateries will help fund new equipment and programs for the Deerfield Public Library.

Please show your support to the library by patronizing these locations during April 8-11.

| April 2024 |        |         |           |          |        |