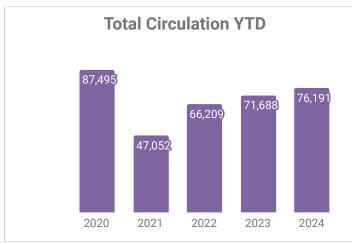

ervices

- Storytimes remain highly attended. In addition to our regular storytimes, we had a visit from Rapunzel which had 65 attendees. We also offered a Sensory Storytime which had 21 attendees and an ASL storytime which had 15 attendees.
- After a KiDLS program, one parent said that "everytime she talks to a friend about what our library does versus other area libraries or out-of-state libraries, people are always amazed."
- Cristina and Noreen offered a "Get Excited About Science" program and had 57 attendees.
- This month we had 53 kids for our monthly Lego club, the busiest yet!
- 1,172 patron questions
- 17 Personalized Picks
- 34 in-person programs with 807 attendees
- 8 Passive programs with 297 participation
- 21 Outreach events with 930 attendees

24

February 2024 Statistics











Valid Cards Added this month

11,350 70



25

February 2024 Statistics

\*Statistics for asynchronous program viewings on YouTube, Twitch, and TikTok are not included in this attendance count

















# FEB 2024 SOCIAL





**2,234** page reach



**4,371** post reach



**293** accts engaged





**72**+ subscribers



**23,654** views



**215,007** impressions





28+ followers



**8,035** video & live views



318 accts engaged

# **Top Posts**



480 post reach, 86 engaged



877 views, 23 engaged

# **Top Posts**



5,663 views, 5.7k watch hours



255 views, 0.6 watch hours

# **Top Posts**



3,807 views, 109 engaged



988 views, 133 engaged

# **DEERFIELD DINES OUT**

During National Library Week, these local eateries will help fund new equipment and programs