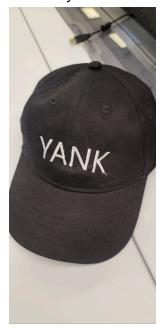

 We have learned how to use our new embroidery machine to make custom baseball hats. This hat was made for a MakerSpace manager you might know who traveled to London England for a week in February.

 As previously mentioned we got a new heat press that has improved the quality of our sublimation printing. This is a sublimation puzzle that a family made. Using our new heat press it looks great!