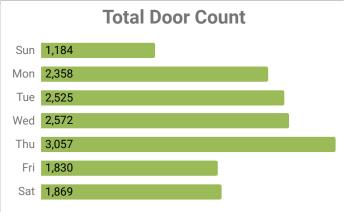

ytime which had 15 attendees.
- After a KiDLS program, one parent said that "everytime she talks to a friend about what our library does versus other area libraries or out-of-state libraries, people are always amazed."
- Cristina and Noreen offered a "Get Excited About Science" program and had 57 attendees.
- This month we had 53 kids for our monthly Lego club, the busiest yet!
- 1,172 patron questions
- 17 Personalized Picks
- 34 in-person programs with 807 attendees
- 8 Passive programs with 297 participation
- 21 Outreach events with 930 attendees

24

February 2024 Statistics











Valid Cards Added this month

11,350 70



25

February 2024 Statistics

\*Statistics for asynchronous program viewings on YouTube, Twitch, and TikTok are not included in this attendance count

















# FEB 2024 SOCIAL





**2,234** page reach



**4,371** post reach



**293** accts engaged





**72**+ subscribers



**23,654** views



**215,007** impressions





28+ followers



**8,035** video & live views



318 accts engaged

# **Top Posts**



480 post reach, 86 engaged



877 views, 23 engaged

# **Top Posts**



5,663 views, 5.7k watch hours



255 views, 0.6 watch hours

# **Top Posts**



3,807 views, 109 engaged



988 views, 133 engaged

# **DEERFIELD DINES OUT**

During National Library Week, these local eateries will help fund new equipment and programs for the Deerfield Public Library.

Please show your support to the library by patronizing these locations during April 8-11.

| April 2024 |        |         |           |          |        |