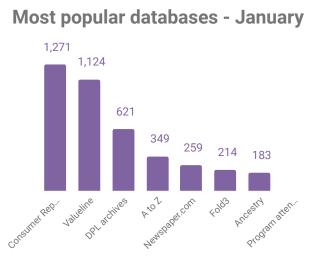

storytime which had 15 attendees.
- After a KiDLS program, one parent said that "everytime she talks to a friend about what our library does versus other area libraries or out-of-state libraries, people are always amazed."
- Cristina and Noreen offered a "Get Excited About Science" program and had 57 attendees.
- This month we had 53 kids for our monthly Lego club, the busiest yet!
- 1,172 patron questions
- 17 Personalized Picks
- 34 in-person programs with 807 attendees
- 8 Passive programs with 297 participation
- 21 Outreach events with 930 attendees

24

February 2024 Statistics











Valid Cards Added this month

11,350 70



25

February 2024 Statistics

\*Statistics for asynchronous program viewings on YouTube, Twitch, and TikTok are not included in this attendance count

















# FEB 2024 SOCIAL





**2,234** page reach



**4,371** post reach



**293** accts engaged





**72**+ subscribers



**23,654** views



**215,007** impressions





28+ followers



**8,035** video & live views



318 accts engaged

# **Top Posts**



480 post reach, 86 engaged



877 views, 23 engaged

# **Top Posts**



5,663 views, 5.7k watch hours



255 views, 0.6 watch hours

# **Top Posts**



3,807 views, 109 engaged



988 views, 133 engaged

# **DEERFIELD DINES OUT**

During National Library Week, these local eateries will help fund new equipment and programs for the Deerfield Public Library.

Please show your support to the library by patronizing these locations during April 8-11.

| April 2024 |        |         |           |          |        |