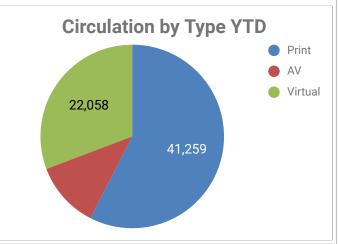

vices

- Storytimes remain highly attended. In addition to our regular storytimes, we had a visit from Rapunzel which had 65 attendees. We also offered a Sensory Storytime which had 21 attendees and an ASL storytime which had 15 attendees.
- After a KiDLS program, one parent said that "everytime she talks to a friend about what our library does versus other area libraries or out-of-state libraries, people are always amazed."
- Cristina and Noreen offered a "Get Excited About Science" program and had 57 attendees.
- This month we had 53 kids for our monthly Lego club, the busiest yet!
- 1,172 patron questions
- 17 Personalized Picks
- 34 in-person programs with 807 attendees
- 8 Passive programs with 297 participation
- 21 Outreach events with 930 attendees

24

February 2024 Statistics











Valid Cards Added this month

11,350 70



25

February 2024 Statistics

\*Statistics for asynchronous program viewings on YouTube, Twitch, and TikTok are not included in this attendance count

















# FEB 2024 SOCIAL





**2,234** page reach



**4,371** post reach



**293** accts engaged





**72**+ subscribers



**23,654** views



**215,007** impressions





28+ followers



**8,035** video & live views



318 accts engaged

# **Top Posts**



480 post reach, 86 engaged



877 views, 23 engaged

# **Top Posts**



5,663 views, 5.7k watch hours



255 views, 0.6 watch hours

# **Top Posts**



3,807 views, 109 engaged



988 views, 133 engaged

# **DEERFIELD DINES OUT**

During National Library Week, these local eateries will help fund new equipment and programs f